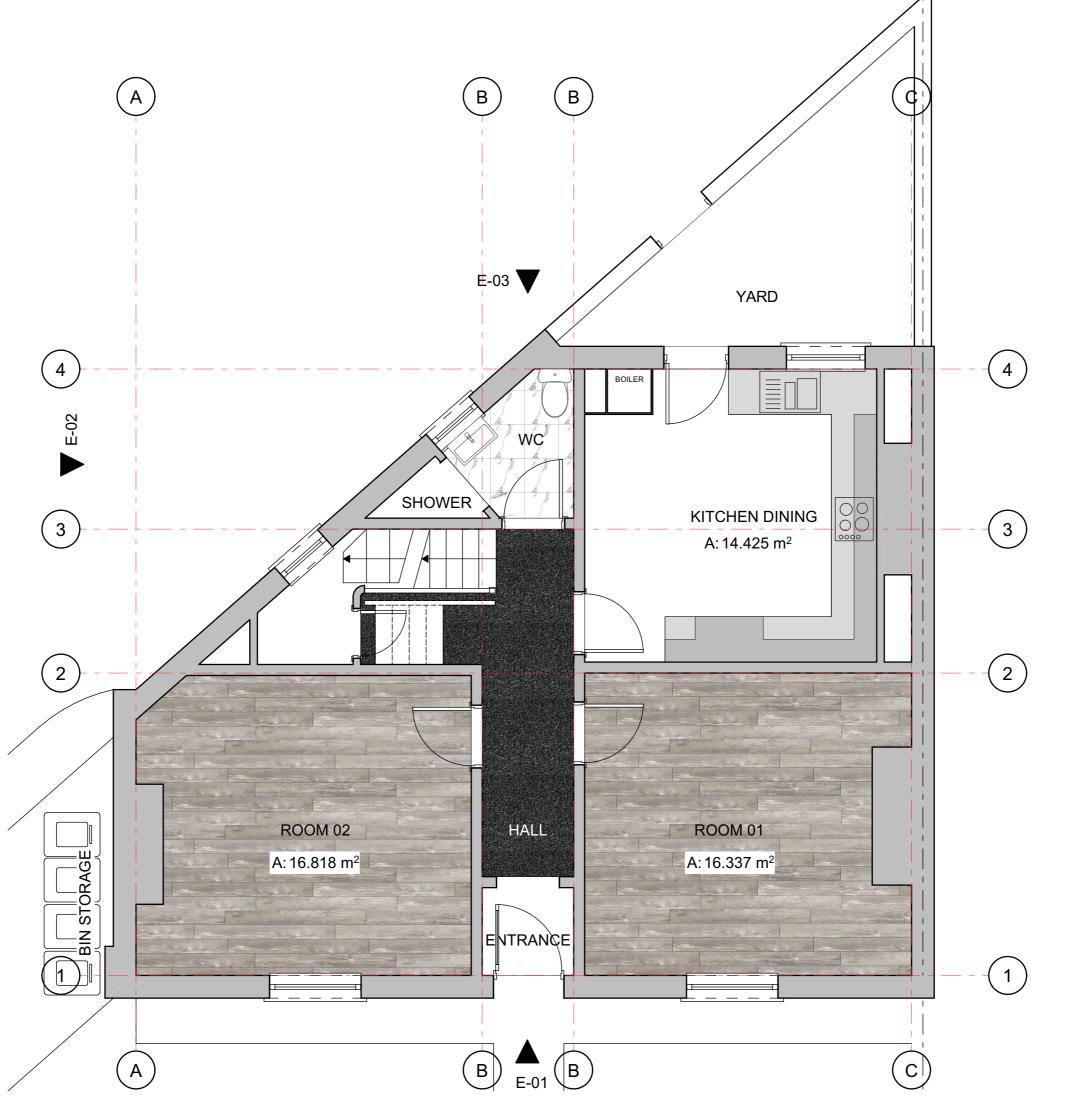

# **GROUND FLOOR LEVEL EXISTING**

SCALE @ A3: 1:50 DWG No: **A.01.2** STATUS: PRELIMINARY DATE: 22/10/2024

SCALEBAR: 1:50(2CM=1M) 1:100(1CM=1M) 1:200(1CM=2M) 1:500(1CM=5M)

3D VISUALS ARE FOR ILLUSTRATION PURPOSE ONLY, INCLUDING ANY ASSOCIATED BIMX MODELLING: