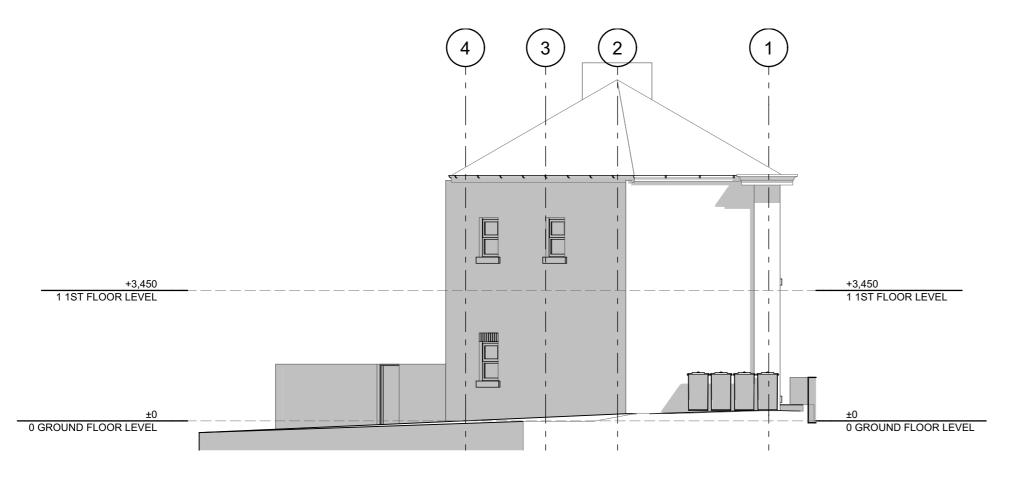

# **ROOF** EXISTING

SCALE @ A3: 1:50 DWG No: **A.01.4** 

STATUS: PRELIMINARY DATE: 22/10/2024

E-03 EAST ELEVATION E-01 WEST ELEVATION 1:100

ALL DESIGN WORK IS SUBJECT TO STATUTORY APPROVALS AND MAY REQUIRE AMENDMENT