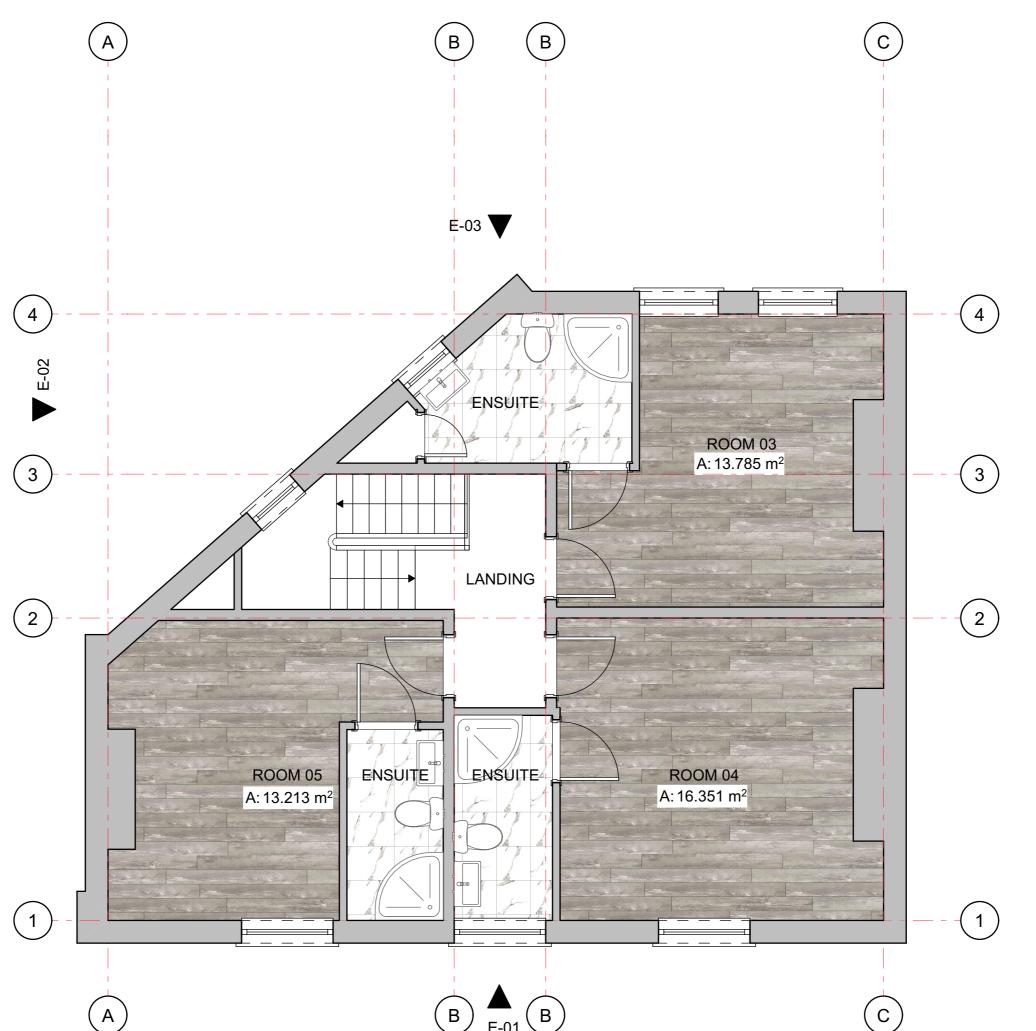

# **1ST FLOOR LEVEL** EXISTING

 SCALE @ A3: 1:50

 DWG No: A.01.3
 Rev:

 STATUS: PRELIMINARY
 DATE: 22/10/2024

3D VISUALS ARE FOR ILLUSTRATION PURPOSE ONLY, INCLUDING ANY ASSOCIATED BIMX MODELLING:

CONTRACTOR TO CHECK ALL DIMENSIONS AND DETAILS, ON SITE PRIOR SUBMITTING TENDER AND PLACING ORDERS FOR MATERIALS OR FOR FABRICATION PURPOSES: