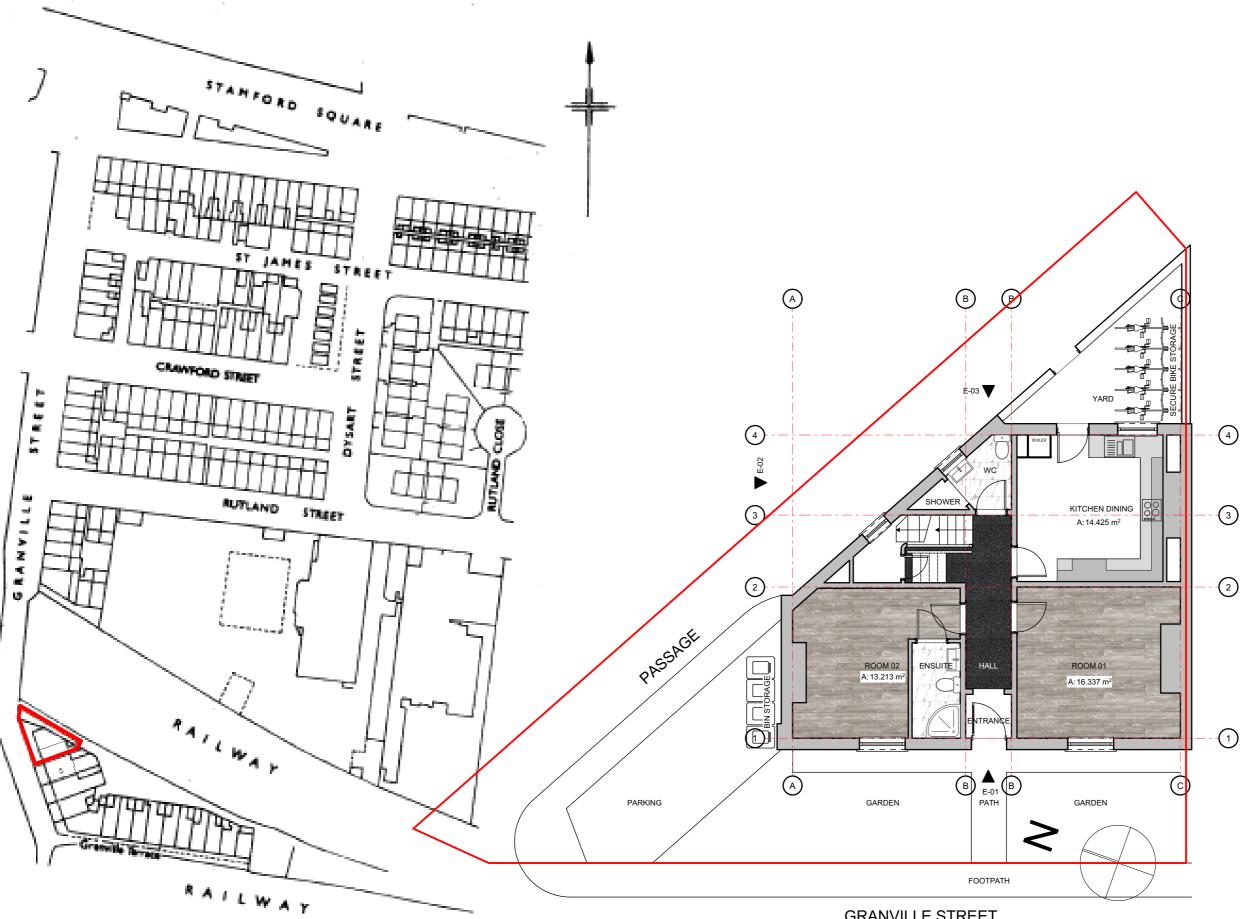

# SITE & LOCATION PLAN PROPOSED

SCALE @ A3: 1:100, 1:1250 DWG No: **A.02.2** STATUS: PRELIMINARY DATE: 22/10/2024

SCALEBAR: 1:50(2CM=1M) 1:100(1CM=1M) 1:200(1CM=2M) 1:500(1CM=5M)