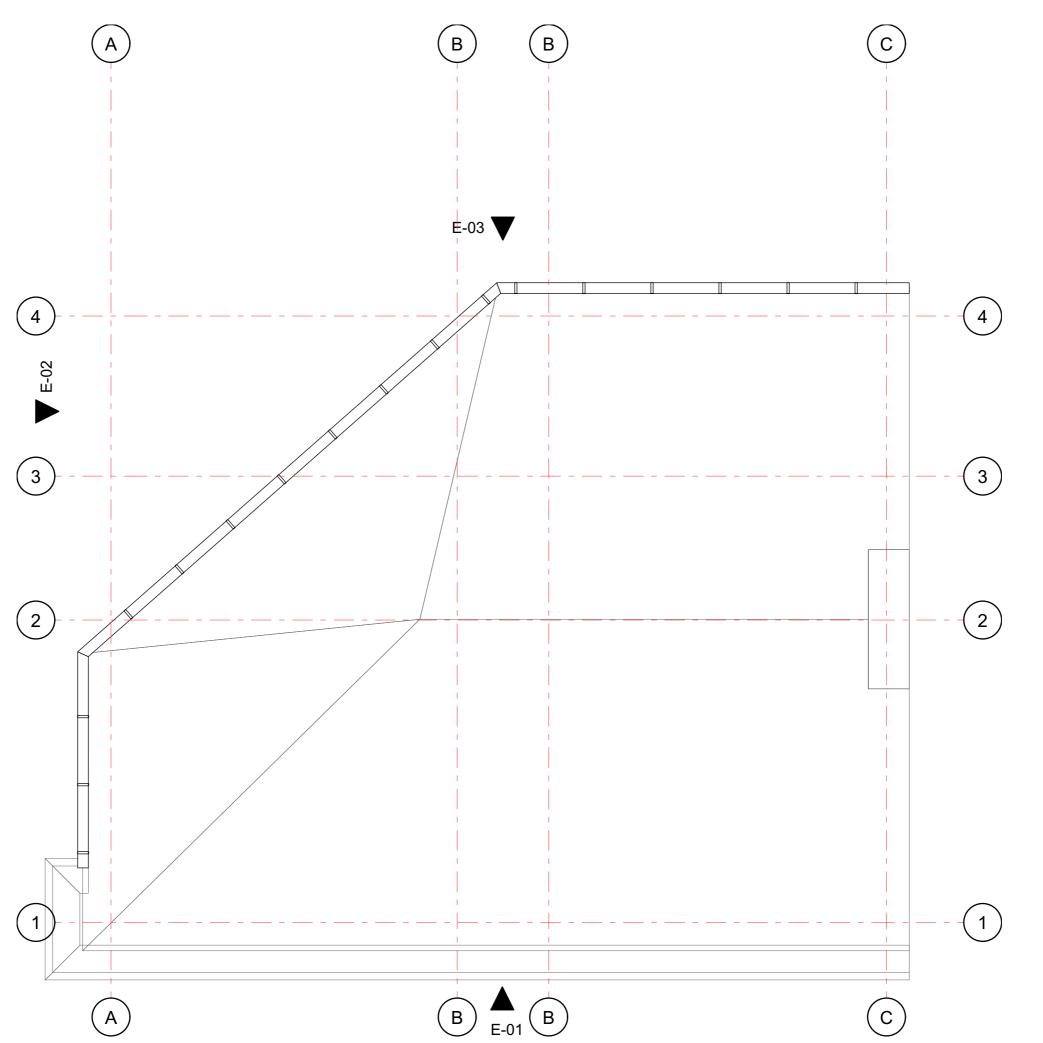

# **ROOF** EXISTING

SCALE @ A3: 1:50 DWG No: **A.01.4** 

STATUS: PRELIMINARY DATE: 22/10/2024

E-03 EAST ELEVATION E-01 WEST ELEVATION 1:100

ALL DESIGN WORK IS SUBJECT TO STATUTORY APPROVALS AND MAY REQUIRE AMENDMENT