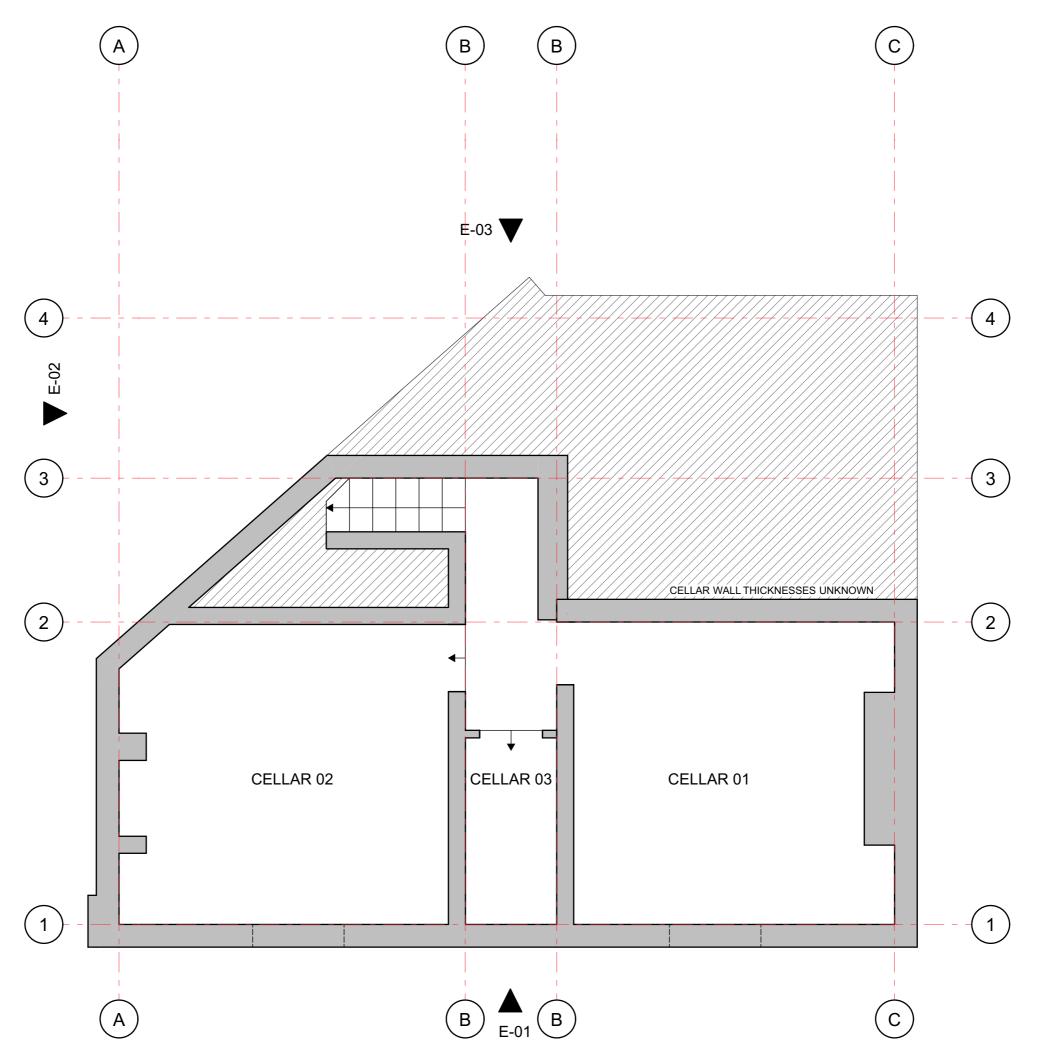

# **CELLAR** EXISTING

 SCALE @ A3: 1:50

 DWG No:
 A.01.1
 Rev:

 STATUS:
 PRELIMINARY
 DATE: 22/10/2024

3D VISUALS ARE FOR ILLUSTRATION PURPOSE ONLY, INCLUDING ANY ASSOCIATED BIMX MODELLING:

CONTRACTOR TO CHECK ALL DIMENSIONS AND DETAILS, ON SITE PRIOR SUBMITTING TENDER AND PLACING ORDERS FOR MATERIALS OR FOR FABRICATION PURPOSES: