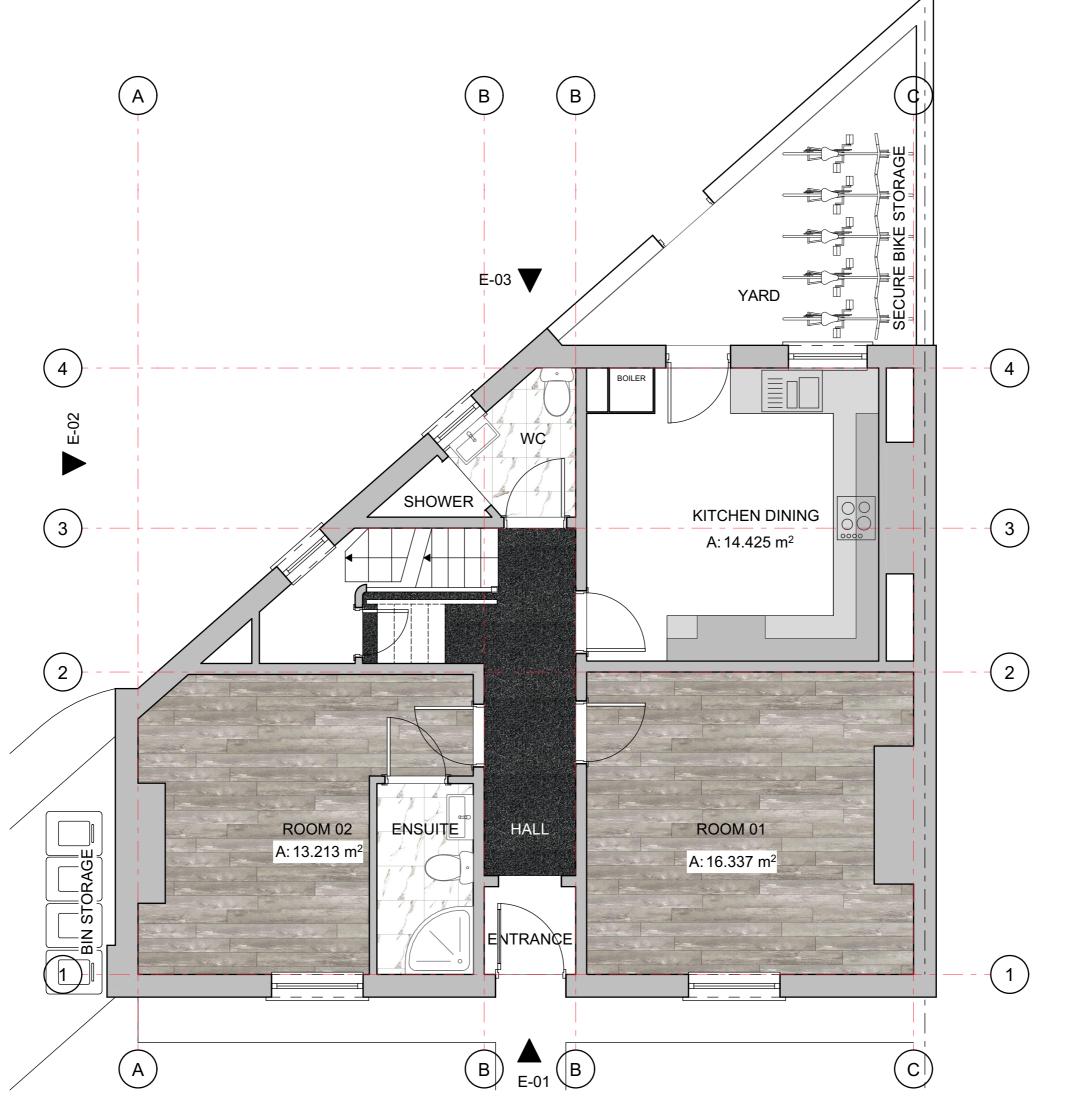

# GROUND FLOOR LEVEL PROPOSED

SCALE @ A3: 1:50

DWG No: A.02.1 Rev:

STATUS: PRELIMINARY DATE: 22/10/2024

**GRANVILLE STREET** 

ALL DESIGN WORK IS SUBJECT TO STATUTORY APPROVALS AND MAY REQUIRE AMENDMENT

3D VISUALS ARE FOR ILLUSTRATION PURPOSE ONLY, INCLUDING ANY ASSOCIATED BIMX MODELLING: