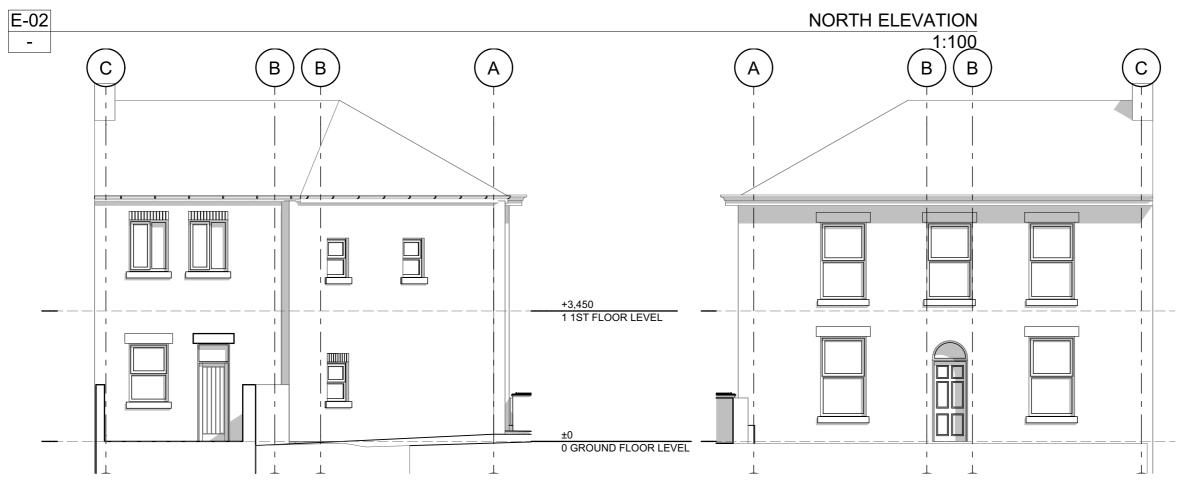

## 32 GRENVILLE TERRACE AUL OL6 6UD

1:100

ELEVATIONS EXISTING NO PROPOSED ALTERATIONS

SCALE @ A3: 1:100 DWG No: **A.01.5** STATUS: PRELIMINARY DATE: 22/10/2024

SCALEBAR: 1:50(2CM=1M) 1:100(1CM=1M) 1:200(1CM=2M) 1:500(1CM=5M)